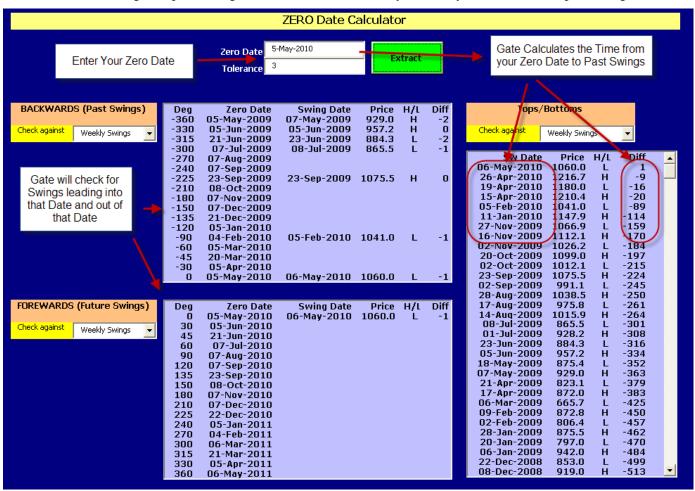

GATE provides a Zero Date Calculator to assist you to confirm your target date by checking against Swings already made in the market.

GATE provides a Calculator to calculate Dates based on the Gann Emblem for your selected Target Date

Find Cycles and Test the strength of the Cycle

Test Your Zero Date against past Swings and Calculate the Time Cycle from your Zero Date to past swings