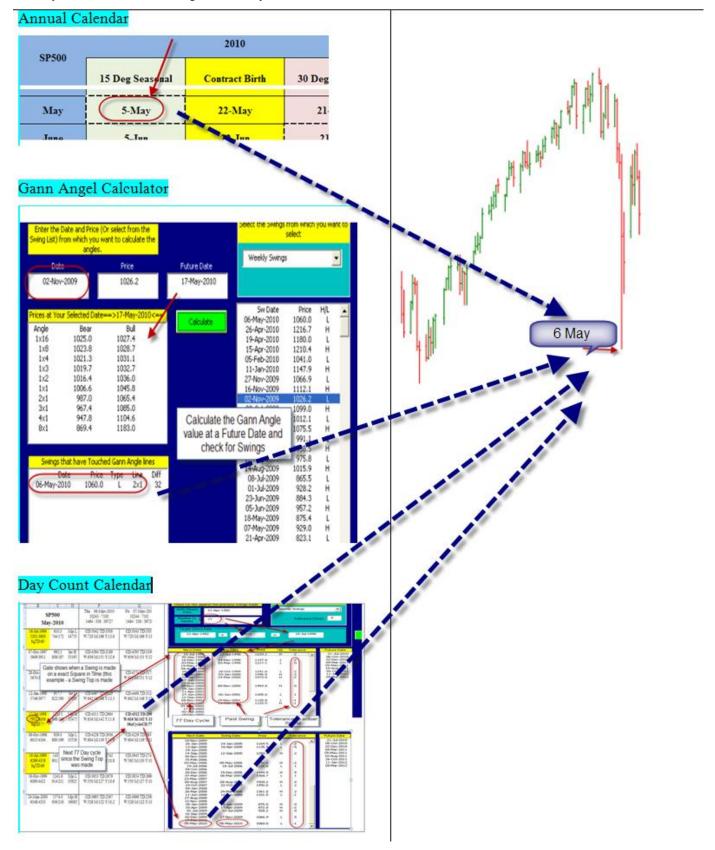

## Squares Made Easy

GATE Squares a Range between two Swings using Time and Price.

GATE checks the Dates calculated against Swings that have been made to see if the calculated dates successfully identified future Swings.

GATE provides a Zero Date Calculator to assist you to confirm your target date by checking against Swings already made in the market.

GATE provides a Calculator to calculate Dates based on the Gann Emblem for your selected Target Date

GATE calculates the Time of an exact Square and checks if turns occur on a repeat of the cycles from the Birth of the Contract or a Date you choose (typically a strong top or bottom).

GATE creates the Square of 9 highlighting past Swings.